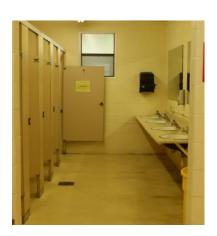

### ARK (Bunk House)

Ark: 2 bunk beds

Ark: community bathrooms

Ark: closet area

Ark: community bathrooms

Ark: community bathrooms

Ark: outside view