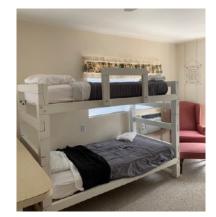

### ARK (Bunk House)

Ark: 2 bunk beds

Ark: community bathrooms

Ark: closet area

Ark: community bathrooms

Ark: community bathrooms

Ark: outside view