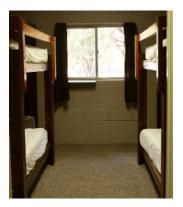

### ARK (Bunk House)

Ark: 2 bunk beds

Ark: community bathrooms

Ark: closet area

Ark: community bathrooms

Ark: community bathrooms

Ark: outside view